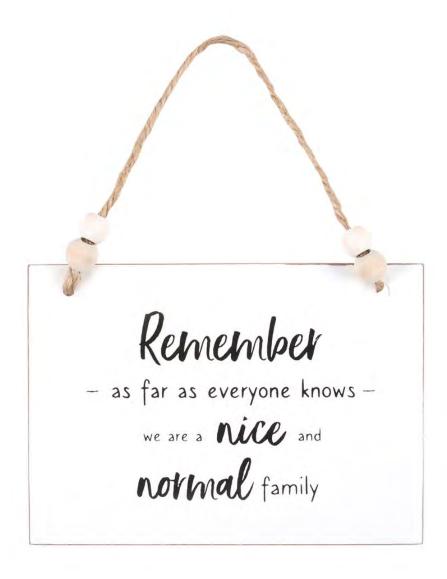

## **Product Description**

A light-hearted hanging sign perfect for any fun occasion. Features text that reads, 'Remember, as far as everyone knows, weare a nice and normal family' and finished with four wooden beads. Designed by Something Different Wholesale and part of the Hanging Sentiment Sign range.

## **Product Code**

HS 20123

Nice And Normal Family Hanging Sign

Barcode: 5056131136380